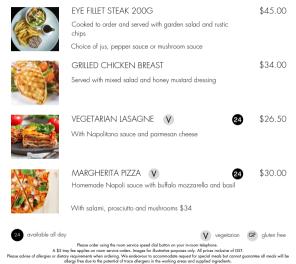

| 24 HOUR MENU                                                                                                                   | available 24 hours a day |
|--------------------------------------------------------------------------------------------------------------------------------|--------------------------|
| SOUP OF THE DAY V<br>Served with a warm dinner roll                                                                            | \$19.50                  |
| WONTON NOODLE SOUP<br>Prawn wonton, choy sum and noodles in chicken broth                                                      | \$22.50                  |
| CAESAR SALAD<br>Baby cos lettuce, bacon, parmesan, croutons, soft boiled egg and ancho                                         | \$20.00                  |
| VEGETARIAN LASAGNE V<br>Served with Napolitana sauce and parmesan cheese                                                       | \$26.50                  |
| MARGHERITA PIZZA V<br>Homemade Napoli sauce with buffalo mozzarella, and basil<br>Add salami, prosciutto and mushrooms \$34.00 | \$30.00                  |
| HAM, CHEESE & TOMATO JAFFLE<br>Ham, cheese and tomato in a toasted sandwich                                                    | \$16.50                  |