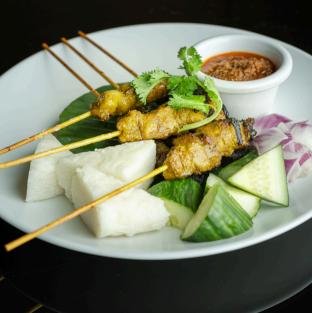

|                      | OF SINGAPORE<br>re menu features recipes inspired by flavours of our region.                                                           | available daily<br>noon to 10pm |
|----------------------|----------------------------------------------------------------------------------------------------------------------------------------|---------------------------------|
|                      | STAMFORD SIGNATURE CURRY PUFFS<br>Puff pastry with chicken, curry spice, egg and potato<br>Choice of mild or hot spice                 | \$21.50<br>4 pieces             |
|                      | Secret family recipe passed down through the generations.<br>WONTON NOODLE SOUP<br>Prawn wonton, choy sum and noodles in chicken broth | 24 \$24.00                      |
|                      | CHICKEN AND BEEF SATAY SKEWERS GF<br>Served with ketupat, cucumber, onion and peanut sauce                                             | \$30.50<br>6 pieces             |
|                      | SINGAPOREAN LAKSA<br>Pulled chicken, prawn, fish cake, egg, bean sprouts,<br>fried tofu and noodles in a spicy Laksa broth             | \$24.50                         |
| 24 available all day | V vegetar                                                                                                                              | ian GF gluten free              |