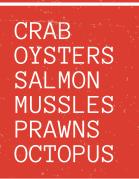

### CHILLED SEAFOOD STATION

The freshest South Australian seafood selection including: Spencer Gulf whole king prawns (GF) Port Lincoln Black mussels (GF) NZ mussels (GF) West coast Oysters Spenser gulf Blue Swimmer crab (GF) Calamari salad (GF) Thai Style Pickled Baby Octopus Steamed Goolwa cockles with lemongrass, chilli and lime (GF) Smoked salmon (GF) Served with fresh lemon, lime and classic sauces